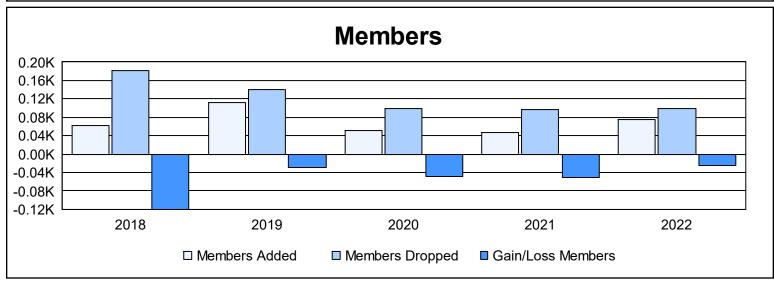

District 1 F

As of June 2022 Cumulative

| Year      | New<br>Clubs | Dropped<br>Clubs | Gain/<br>Loss<br>Clubs | New<br>Members | Charter<br>Members | Reinstate<br>Members | Transfer<br>Members | Total<br>Member<br>Added | Total<br>Members<br>Dropped | Gain/<br>Loss<br>Members |
|-----------|--------------|------------------|------------------------|----------------|--------------------|----------------------|---------------------|--------------------------|-----------------------------|--------------------------|
| 2017-2018 | 0            | 3                | -3                     | 43             | 0                  | 10                   | 8                   | 61                       | 181                         | -120                     |
| 2018-2019 | 0            | 2                | -2                     | 77             | 10                 | 5                    | 19                  | 111                      | 140                         | -29                      |
| 2019-2020 | 0            | 0                | 0                      | 43             | 1                  | 2                    | 6                   | 52                       | 100                         | -48                      |
| 2020-2021 | 0            | 0                | 0                      | 35             | 0                  | 7                    | 4                   | 46                       | 96                          | -50                      |
| 2021-2022 | 0            | 0                | 0                      | 68             | 1                  | 2                    | 4                   | 75                       | 99                          | -24                      |
| Average   | 0            | 1                | -1                     | 53             | 2                  | 5                    | 8                   | 69                       | 123                         | -54                      |