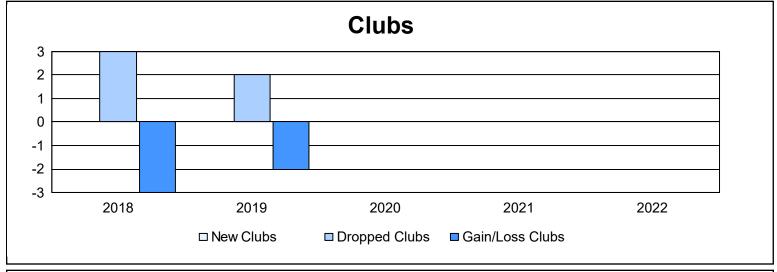

District 1 F

As of June 2022 Cumulative

| Year      | New<br>Clubs | Dropped<br>Clubs | Gain/<br>Loss<br>Clubs | New<br>Members | Charter<br>Members | Reinstate<br>Members | Transfer<br>Members | Total<br>Member<br>Added | Total<br>Members<br>Dropped | Gain/<br>Loss<br>Members |
|-----------|--------------|------------------|------------------------|----------------|--------------------|----------------------|---------------------|--------------------------|-----------------------------|--------------------------|
| 2017-2018 | 0            | 3                | -3                     | 43             | 0                  | 10                   | 8                   | 61                       | 181                         | -120                     |
| 2018-2019 | 0            | 2                | -2                     | 77             | 10                 | 5                    | 19                  | 111                      | 140                         | -29                      |
| 2019-2020 | 0            | 0                | 0                      | 43             | 1                  | 2                    | 6                   | 52                       | 100                         | -48                      |
| 2020-2021 | 0            | 0                | 0                      | 35             | 0                  | 7                    | 4                   | 46                       | 96                          | -50                      |
| 2021-2022 | 0            | 0                | 0                      | 68             | 1                  | 2                    | 4                   | 75                       | 99                          | -24                      |
| Average   | 0            | 1                | -1                     | 53             | 2                  | 5                    | 8                   | 69                       | 123                         | -54                      |